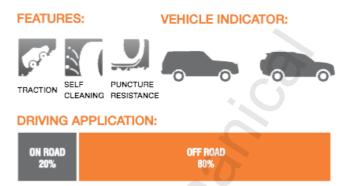

d Brochure Here M8060 TREPADOR.pdf

**FEATURES:** 

VEHICLE INDICATOR:











**DRIVING APPLICATION:** 



# MT764 BIGHORN

A premium mud-terrain tyre with a motor sports pedigree, the MT764 features a tough, durable construction and boasts superb off-road performance due to the aggressive pattern that improves self-cleaning performance in mud. The shoulders feature staggered lugs for additional bite when sidewall traction is needed.

Download Brochure Here

MT764 BIGHORN.pdf

### **FEATURES:**

VEHICLE INDICATOR:











DRIVING APPLICATION:

ON ROAD

OFF ROAD



# MT762 BIGHORN

The Maxxis MT762 is an adventure-perfect mud terrain tyre offering exceptional performance and durability.

Download Brochure Here

MT762 BIGHORN.pdf

Garden City Tyre & Mechanical (Phone) 07 4639 2244







# **MA656**

The Maxxis MA656 is a premium touring SUV tyre, ideal for around-town driving.

Download Brochure Here

MA656.pdf

# VEHICLE INDICATOR:









### **DRIVING APPLICATION:**

ON ROAD



# MT753 BRAVO

A true all-rounder, the Maxxis MT753 was developed to give maximum traction both on and off the road. And it does just that - its uniquely spaced tread blocks ensure exceptional self-cleaning ability for maximised traction and prolonged tread life.

Download Brochure Here

# MT753 BRAVO.pdf

## **FEATURES:**

### VEHICLE INDICATOR:











# DRIVING APPLICATION:

OFF ROAD 50%

Garden City Tyre & Mechanical (Phone) 07 4639 2244





# HT770 BRAVO

Known as the Maxxis flagship highway terrain tyre, the HT770 development team perfected the finer details to create a tyre worth