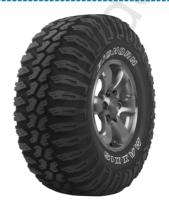

# MT764 BIGHORN

A premium mud-terrain tyre with a motor sports pedigree, the MT764 features a tough, durable construction and boasts superb off-road performance due to the aggressive pattern that improves self-cleaning performance in mud. The shoulders feature staggered lugs for additional bite when sidewall traction is needed.

Download Brochure Here

MT764 BIGHORN.pdf