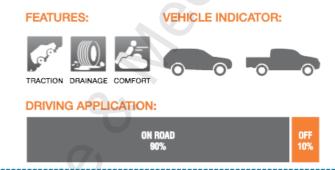

nal self-cleaning ability for maximised traction and prolonged tread life.

Download Brochure Here

# MT753 BRAVO.pdf

## **FEATURES:**

### VEHICLE INDICATOR:











# DRIVING APPLICATION:

OFF ROAD 50%

Garden City Tyre & Mechanical (Phone) 07 4639 2244





# HT770 BRAVO

Known as the Maxxis flagship highway terrain tyre, the HT770 development team perfected the finer details to create a tyre worthy of being a flagship. Based on the Maxxis motor sports experience, the team created a new sidewall design that delivers a supple ride while maintaining excellent stability under heavy braking and crosswinds. The engineers also utilised a closed shoulder pattern design and multi-pitch tread blocks to create a comfortable driving experience.

**Download Brochure Here** 

# HT770 BRAVO.pdf





# AT980 BRAVO

An all-terrain tyre with a classic pattern, the AT980 features a new construction design to maximise road contact even under heavy loads, as well as improving puncture and bruising resistance. The unique zig-zag block design provides extra traction edges for excellent off-road performance.

Download Brochure Here AT980 BRAVO.pdf



Garden City Tyre & Mechanical (Phone) 07 4639 2244





# HT760 BRAVO

Much like its HT750 predecessor, the Maxxis HT760 is also the perfect SUV tyre for drivers who like a little bit of off-road driving – even if it's just on a gravel driveway. Its all-season tread pattern offers a smooth, quiet and comfortable ride in all conditions.

Download Brochure Here

HT760 BRAVO.pdf

# **FEATURES:**

### **VEHICLE INDICATOR:**











QUIET DRIVIN