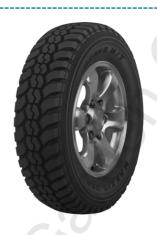

# **MT772 RA7R**

The Maxxis flagship mud terrain tyre, the RAZR MT was engineered with the know-how gained from Maxxis' involvement in off-road racing. The new pattern features deeply sculpted centre blocks for excellent mud traction, while stone and mud ejectors improve self-cleaning performance and minimise rock retention. An innovative armour sidewall design maximises sidewall traction and puncture resistance, while deeply staggered shoulder blocks provide additional traction in difficult terrains. For ultimate peace of mind, the RAZR MT uses a dual-cord body-ply technology, ensuring additional casing strength for superior durability and tough-