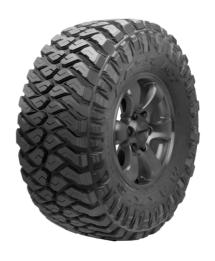

# **MT772 RA7R**

The Maxxis flagship mud terrain tyre, the RAZR MT was engineered with the know-how gained from Maxxis' involvement in off-road racing. The new pattern features deeply sculpted centre blocks for excellent mud traction, while stone and mud ejectors improve self-cleaning performance and minimise rock retention. An innovative armour sidewall design maximises sidewall traction and puncture resistance, while deeply staggered shoulder blocks provide additional traction in difficult terrains. For ultimate peace of mind, the RAZR MT uses a dual-cord body-ply technology, ensuring additional casing strength for superior durability and tough-

**Download Brochure Here** MT772 RAZR.pdf