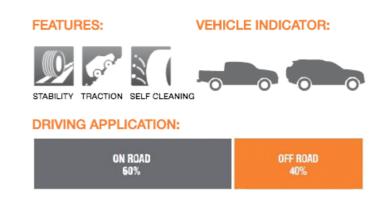

## **FEATURES:**

### VEHICLE INDICATOR:

# DRIVING APPLICATION:

OFF ROAD 50%

Garden City Tyre & Mechanical (Phone) 07 4639 2244