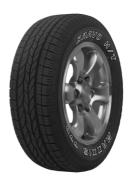

# **MA656**

The Maxxis MA656 is a premium touring SUV tyre, ideal for around-town driving.

Download Brochure Here

MA656.pdf