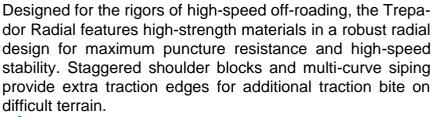

# M8060 TREPADOR

# Radial

Designed to conquer off-road terrain with ease, the Trepador Bias features a conformable bias ply casing with ultra aggressive sidewall design for excellent off-road traction on sand and rocks. To improve on-road stability and performance, the tyre also features nylon belt reinforcement for extra high-speed stability while improving puncture resistance.