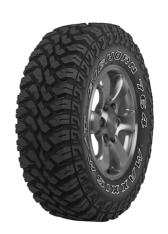

# **MT772 RA7R**

The Maxxis flagship mud terrain tyre, the RAZR MT was engineered with the know-how gained from Maxxis' involvement in off-road racing. The new pattern features deeply sculpted centre blocks for excellent mud traction, while stone and mud ejectors improve self-cleaning performance and minimise rock retention. An innovative armour sidewall design maximises sidewall traction and puncture resistance, while deeply staggered shoulder blocks provide additional traction in difficult terrains. For ultimate peace of mind, the RAZR MT uses a dual-cord body-ply technology, ensuring additional casing strength for superior durability and tough-

**Download Brochure Here** MT772 RAZR.pdf